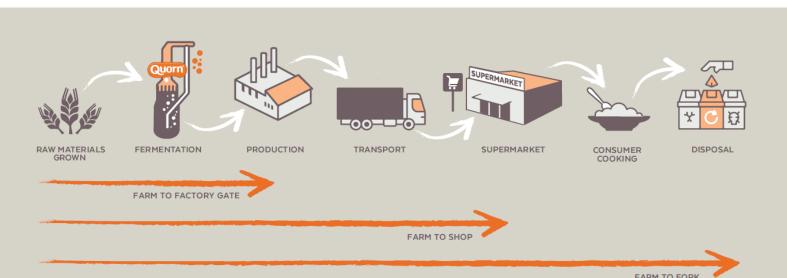

'Farm to Factory Gate' accounts for all greenhouse gases emitted from farming the ingredients to extracting raw materials, manufacturing and packing the product, as well as all energy and transportation used throughout. 'Farm to Shop' adds the additional transport, storage and distribution to the supermarket. Whereas 'Farm to Fork' considers emissions right up until the end of the products life, including cooking of the Quorn product and finally disposal of the packaging.