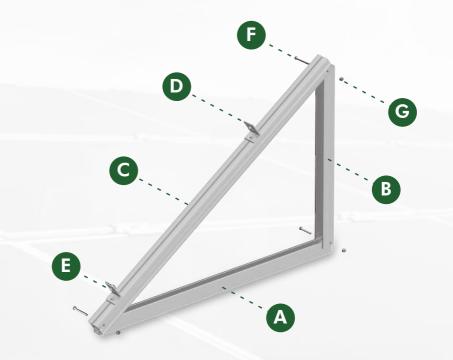

### Key Features of SunShield Awning

| Part                | Description                                | Qty |
|---------------------|--------------------------------------------|-----|
| A20258-054          | Folded Horizontal Rail, Length=54          | 1   |
| <b>B</b> A20257-036 | Folded Vertical Rail, Length=36            | 1   |
| <b>G</b> A20257-065 | Folded Triangular Rail, Length=65          | 1   |
| <b>D</b> A20277-001 | L Foot                                     | 2   |
| <b>B</b> B20007-002 | T-Bolt 3/8 - 16 x 1.0, 304 Stainless Steel | 4   |
| <b>B</b> B15018-013 | Hex Cap Screw 3/8 - 16 x 3                 | 3   |
| <b>G</b> B15003-001 | Flange Nut 3/8 - 16                        | 7   |